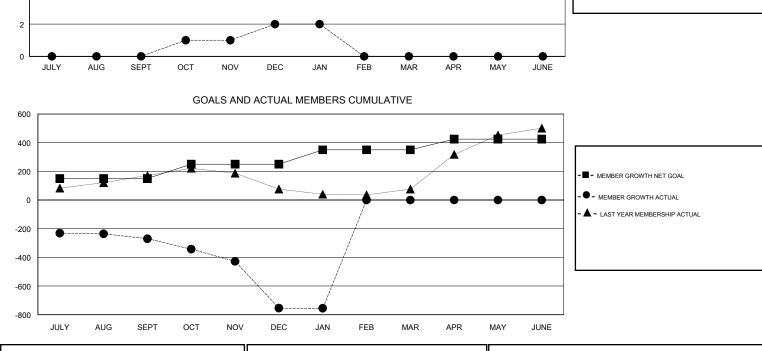

## District 322 A

Results as of: 1/31/2020

CURRENT YEAR GOALS FOR NEW CLUBS

CURRENT YEAR ACTUAL NEW CLUBS

LAST YEAR ACTUAL NEW CLUBS

| GMT:          |               | L            | OCATION INDIA     |                       |                           |                         | GMT CA                                             |  |  |
|---------------|---------------|--------------|-------------------|-----------------------|---------------------------|-------------------------|----------------------------------------------------|--|--|
| Clubs         |               |              |                   |                       | Members                   |                         |                                                    |  |  |
|               | RESULTS FOR   | R 2019-2020  |                   | RESULTS FOR 2019-2020 |                           |                         |                                                    |  |  |
| QUARTER       | NEW CLUB GOAL | NEW CLUBS    | DROPPED CLUBS     | QUARTER               | MEMBER GROWTH NET<br>GOAL | MEMBER GROWTH<br>ACTUAL | DROPPED<br>MEMBERS ACTUAL<br>(including transfers) |  |  |
| JULY/AUG/SEPT | 5             | 0            | 1                 | JULY/AUG/SEPT         | 150                       | 33                      | 299                                                |  |  |
| OCT/NOV/DEC   | 2             | 2            | 12                | OCT/NOV/DEC           | 100                       | 87                      | 561                                                |  |  |
| JAN/FEB/MAR   | 3             | 0            | 0                 | JAN/FEB/MAR           | 100                       | 11                      | 10                                                 |  |  |
| APR/MAY/JUNE  | 2             | 0            | 0                 | APR/MAY/JUNE          | 75                        | 0                       | 0                                                  |  |  |
|               | G             | OALS AND ACT | JAL NEW CLUBS CUN | IULATIVE              |                           |                         |                                                    |  |  |
| 12            |               |              |                   |                       | ┝───╋───╋──┐              |                         |                                                    |  |  |
| 12            | G             | OALS AND ACT | JAL NEW CLUBS CUN |                       |                           | <b></b>                 |                                                    |  |  |